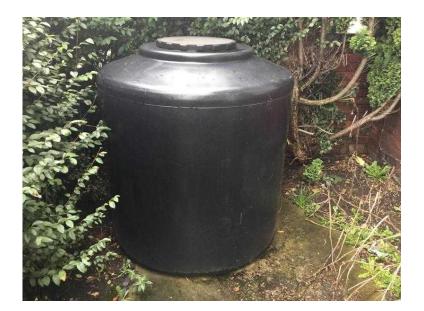

## 1200 litre water butt (250 GBP)

Location Yorkshire and the Humber, West Yorkshire https://www.freeadsz.co.uk/x-388228-z

Large 1200 litre water butt . It is brand new it has not been used it has just been sat in my garden . I believe it will be great your some 1 who will have more use for it. The item is collection only . Please call for more information on 07943417659 079434176...(click to reveal full phone)