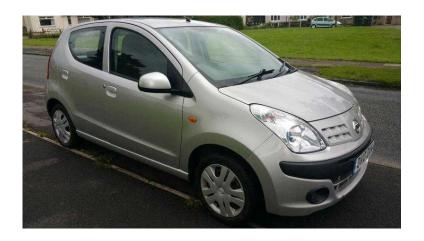

## NISSAN PIXO 2010 PURE DRIVE MODEL, 20 ROAD TAX FOR WHOLE YEAR, A BARGA

Yorkshire and the Humber, West Yorkshire Location https://www.freeadsz.co.uk/x-388231-z

NISSAN PIXO 2010 PURE DRIVE N-TEC MODEL **IN SILVER** 

VERY LOW MILEAGE ONLY 30,000 REMOTE CENTRAL LOCKING **ELECTRIC WINDOWS POWER STEERING ABS BRAKES AIRCON CD PLAYER** TWO FRONT AIRBAGS SIDE SEAT AIRBAGS 1 LITRE ENGINE **5 SPEED MANUAL** 

PLUS MUCH MORE £20 ROAD TAX FOR WHOLE YEAR **INSURANCE GROUP 4** VERY ECONOMICAL TO RUN