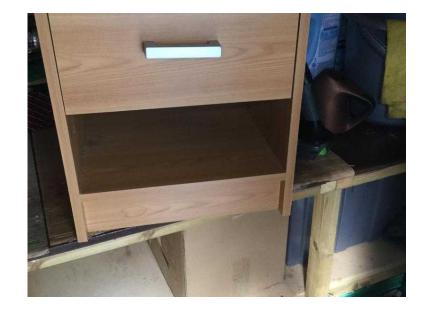

## **Bedside cupboard (10 GBP)**

Location **East Midlands, Lincolnshire** https://www.freeadsz.co.uk/x-388238-z

Bedside cupboard in good condition in light oak size 15" wide x 14" deep x 16" high;

|     | Bedside                         | cupboard   |
|-----|---------------------------------|------------|
|     | https://www.freeadsz.co         | .uk/x-3882 |
|     | Bedside                         | cupboard   |
|     | https://www.freeadsz.co<br>38-z | .uk/x-3882 |
|     | Bedside                         | cupboard   |
| 314 | https://www.freeadsz.co         | .uk/x-3882 |
| 機能  | Bedside                         | cupboard   |
|     | https://www.freeadsz.co<br>38-z | .uk/x-3882 |
|     | Bedside                         | cupboard   |
|     | https://www.freeadsz.co<br>38-z | .uk/x-3882 |
| 烈火  | Bedside                         | cupboard   |
|     | https://www.freeadsz.co<br>38-z | .uk/x-3882 |
|     | Bedside                         | cupboard   |
|     | https://www.freeadsz.co         | .uk/x-3882 |
|     | Bedside                         | cupboard   |
|     | https://www.freeadsz.co         | .uk/x-3882 |
|     | Bedside                         | cupboard   |
|     | https://www.freeadsz.co<br>38-z | .uk/x-3882 |
|     | Bedside                         | cupboard   |
|     | https://www.freeadsz.co<br>38-z | .uk/x-3882 |