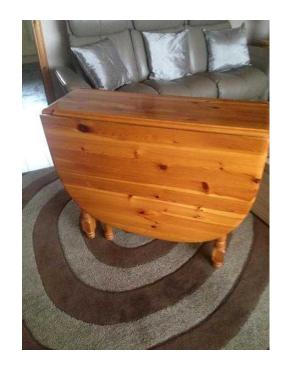

## **Sturdy Solid Pine Gate Leg Table in Great Condition (50 GBP)**

Location **Scotland, Stirlingshire** https://www.freeadsz.co.uk/x-388252-z

Sturdy solid pine gate leg table in great condition. Compact when unfolded - only 36 cm width x 75cm height. Opens out to give surface area 147cm x 92cm. Ideal space saver for smaller home giving the option for larger dining table when required. The table is solidly constructed and will give many years of service. &pound