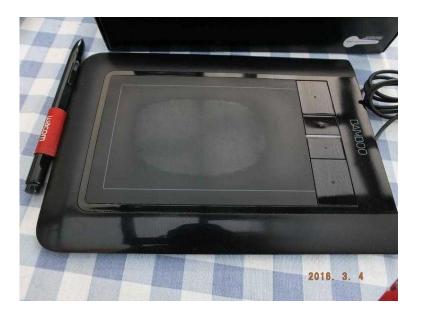

## Wacom Graphic Tablet (15 GBP)

Location South East, East Sussex https://www.freeadsz.co.uk/x-388298-z

Wacom - Bamboo - Pen & Touch - sml - plus - installation disc - 1 spare nib. There is some wear on surface of Tablet does not effect the running or performance of the