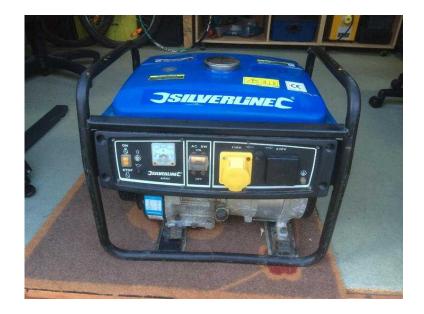

## Silverline 2.2kva generator (150 GBP)

回災影回

回災祭回

Location **South East, West Sussex** https://www.freeadsz.co.uk/x-388515-z

回数据回

silverline 2.2kva generator. Starts and runs perfect. Has a few rusty screws and bits here and there but works fine. It has both 240v and 110v outputs. Collection from Crawley town centre. Link to silver line website http://www.silverlinetools.com/en-GB/Products/Power%20Tools/Outdoor