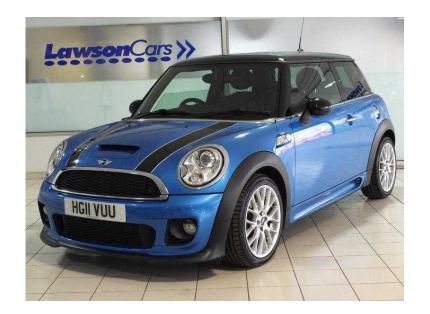

## Mini Hatch Cooper SD 2011 (100 GBP)

Location North, Tyne And Wear https://www.freeadsz.co.uk/x-388534-z

This Mini Cooper SD looks great and handles great thanks to the John Cooper Works kit. The car is finished in metallic blue with contrasting black roof. The car has full service history. Prior to collection, the car will get 12 months MOT, serviced and also undergo our multi point inspection. This car comes as standard with a gold cover warranty.