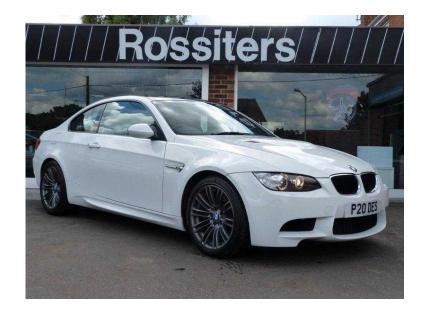

## BMW M3 2010 (23,990 GBP)

Location **East of England, Norfolk** https://www.freeadsz.co.uk/x-388536-z

ABS, Alarm, Traction Control, Remote Central Locking, Power Steering, Climate Control, Cruise Control, Full Leather, Electric Seats, Electric Windows, Trip Computer, CD Player, Electric Mirrors, Stability Control, Parking Sensors, Height Adjustable Seat, Memory Seats, Adjustable Steering Column, Sports Seats, Multi-function Steering Wheel, Xenon Headlamps, Auto Lighting, Rain-Sensing Wipers, Rear Headrests, Front Centre Armrest, Multiple Airbags, Dual Climate Zones, Auto-dip Rearview, Radio, Folding Rear Seats, Rear Armrest, Isofix, Outside Temperature Gauge, AUX in, Electric lumbar adjustment, Electric side bolster adjustment, Professional Navigation, Map reading lights, More photos to follow