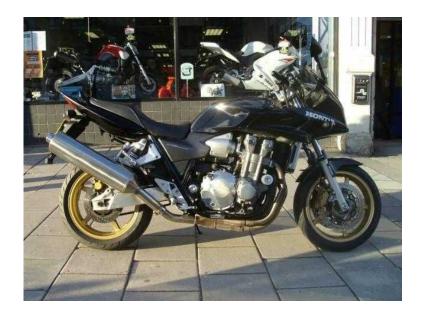

## Honda CB 2008 (5,299 GBP)

Location South East, Surrey https://www.freeadsz.co.uk/x-388625-z

Manual 6 speed, 10,216 miles, BLACK, MOT-01-2012. Classic early superbike lines crash head on with thatcham approved alarm, a practical top fairing, a competent tourer thats a pleasure to ride with above average handling, plenty of practical accessories and a low seat height. The Honda CB1300S ABS is in lovely condition, with a stainless steel exhaust to help ward off the worst of the British winter., ABS,