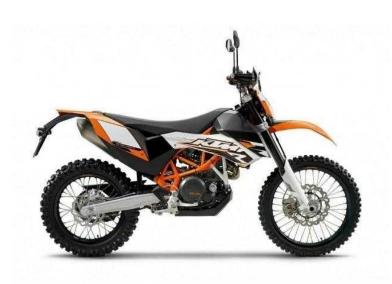

## KTM LC4 2010 (7,345 GBP)

Location South East, Surrey https://www.freeadsz.co.uk/x-388631-z

Brand new stock of the 690 Enduro R. This is the taller, offroad version of the 690 Enduro with the same smooth 60hp 690 engine. More suspension travel improves the offroad performance and improved plastics and colour scheme really make this bike stand out. Call us for details of offers on accessories & extras and to discuss finance options., £7