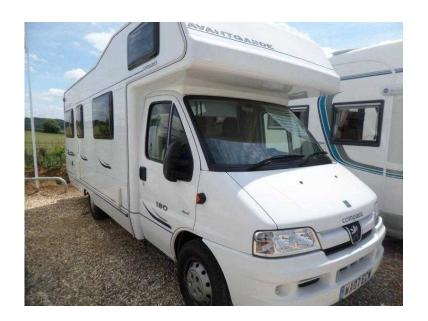

## **Compass Avantgarde 180 2007 (25,995 GBP)**

Location **South West, Somerset** https://www.freeadsz.co.uk/x-388644-z

This Avantgarde 6 Berth motorhome provides two seperate living areas. The front area offers a dinette with four diagonal seat belts as well as a dining table for meals and keeping the kids entertained. The kitchen area is also located at the front and includes a hob, oven, fridge and a sink unit with hot and cold water. To the rear of the motorhome you have a u shaped lounge. Is an ideal place to relax on an evening either as a couple or with the family. Finally located in the centre of the motorhome is the toilet and shower area.

CD Player, 6 Berth, Overcab Bed, Blinds, Awning, Rear Belts, Sink/Drainer, 4-Burner Hob, Shower, Hand Basin, Curtains, Loose Fit Carpets, TV Aerial, Tow Bar, Full Size Cooker, Front Side Kitchen, End Lounge, Front Side dinette, Mid Side Bathroom, Trumatic Heater, Fridge, U Shape Lounge, 2 Bench Dinette, 6 Seat belts in