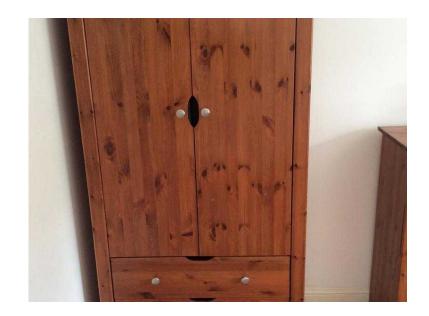

## Wardrobe and drawer set (50 GBP)

Location **East of England, Hertfordshire** https://www.freeadsz.co.uk/x-388796-z

Dark pine wardrobe and drawer set - wardrobe 179cm by 84.5cm wide and 47.5 deep (small mark to front) Drawer set 98cm high by 84.5cm wide by 38.5cm depth - good condition - collection from