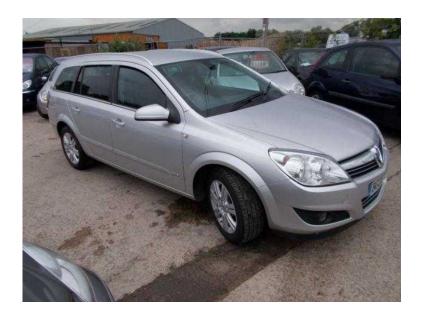

## Vauxhall Astra 2008 (2,495 GBP)

Location South East, Oxfordshire https://www.freeadsz.co.uk/x-388814-z

Body Glass, Chrome Effect Window Side Mouldings, Dark Tinted Rear Glass, Electric Front Windows/one Touch/auto Reverse, Electric Rear Windows With Safety Auto Reverse + One Touch Facility, Green Tinted Glass, Heated Rear Window With Auto Timer, Intermittent Rear Wash/wipe, Laminated Windscreen, Twin Jet Windscreen Washer Nozzles, Variable Intermittent Windscreen Wipers + Flick Wipe, Brakes, ABS/EBD, Cornering Brake Control, Emergency Brake Assist, Carpets/Rugs, Colourkeved Fleece Velour Carpets, Fully Carpeted Luggage Compartment, Driver Aids, Electro-hydraulic PAS, Driver Convenience, Remote Boot Release, Driver Information, Audible Lights On Warning, Auto Correcting RDS Time Clock, Brake Fluid Level Warning Light, Electronic Odometer And Trip Odometer, Front Brake Pad Wear Warning, Handbrake On Warning Light, Low Fuel Warning Light, Multi Function Display, Rev Counter, Service Interval Indicator, Driving Mirrors, Body Colour Electric/heated Door Mirrors, Manual Folding Door Mirrors, Embellishment Trims, Black Instrument Dials With Chrome Edging, Piano Paint/semi Gloss Matt Chrome Interior Trim, Entertainment, Flexible Roof Mounted Radio Aerial, Radio Data System With Traffic Programme, Remote Audio Display, CD30 MP3 Stereo Radio With MP3 Compatible CD Player + 7 Speakers + SW Controls + Aux Socket, Exterior Body Features, Black Foil On Door Pillars, Body Colour Bumpers, Body Colour Door Handles, Body Colour Roof Mouldings, Body Coloured Side Protection Mouldings, Chrome Effect Front Door Sill Covers, Chrome Grille Surround, Chrome Headlight Surround, Load Sill Protection, Silver Roof Rails, Solid Paint, Exterior Lights, Adaptive Brake Lights, Door To Door Illumination, Electronic Headlamp Levelling, Front Fog Lights, Hazard Warning Lights And Side Repeat Indicators, LED Centre Brake Light, Ellipsoid DE Headlights, Heating/Cooling/Ventilation, Air Blend Heater And 4 Speed Fan, Air Recirculation Control/activation Light,