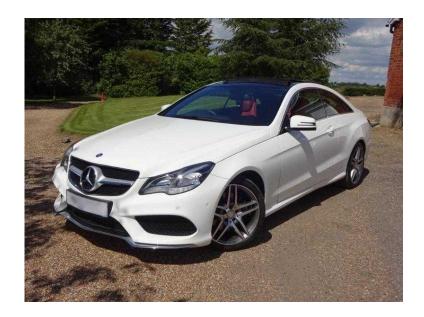

## Mercedes-Benz E Class 2015 (26,950 GBP)

Location **East of England, Bedfordshire** https://www.freeadsz.co.uk/x-388860-z

ABS, Alarm, Traction Control, Remote Central Locking, Power Steering, Air Conditioning, Climate Control, Cruise Control, Full Leather, Heated Seats, Electric Seats, Electric Sunroof, Trip Computer, CD Player, Satellite Navigation, Electric Mirrors, Parking Sensors, Height Adjustable Seat, Adjustable Steering Column, Powered Folding Mirrors, Panoramic Sunroof, Sports Seats, Multi-function Steering Wheel, Xenon Headlamps, Front Centre Armrest, Multiple Airbags, Auto-dip Rearview, Radio, Head Restraints, Locking Wheel Nuts, Lumbar Adjustment, Steering Wheel Audio Controls, iPod Connectivity, Bluetooth, Isofix, Hill Hold Assist, Bluetooth Audio, Sport Driving Mode, USB/AUX, Power Boot, Command Navigation, DAB Radio, Bengal Red Leather, SD Media, Park Assist/The Car Parallel Parks