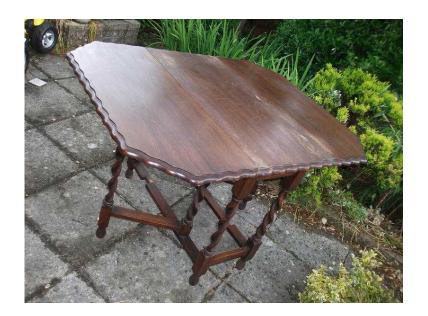

## all dark oak vintage dropleaf gate leg dining table possibliy victorian (20 GBP)

South West, Hampshire Location https://www.freeadsz.co.uk/x-388888-z

all oak drop leaf gate leg dining table unusual top shape pie crust piping edge actual moulded into top ( not an add on) beautiful single twist legs solid stable usable - upcycle project is an option closed size 3' x 18" 29" high open 4' collection and viewing