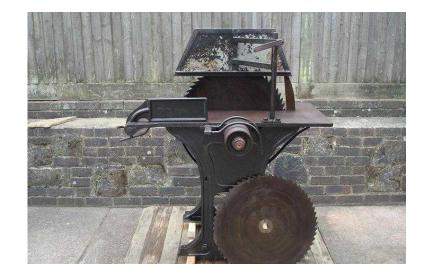

## Circular Saw Bench (350 GBP)

Location **South East, East Sussex** https://www.freeadsz.co.uk/x-388925-z

Circular saw bench, belt driven, suitable to run off stationary engine or similar, solid cast iron 3 ft bed, spare 22" dia blade. Crowborough, 01892 654840 01892 6548...(click to reveal full phone)