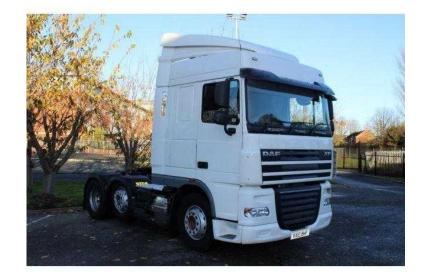

## **DAF XF 2010**

Location **North, Merseyside** https://www.freeadsz.co.uk/x-388954-z

Engine Brake, Mid Lift Axle, Space Cab, Air Con, Electric Windows. Electric

| I<br>I |                  | <b>Ͻ</b><br>Π     | <del>Х</del>      | 3      |
|--------|------------------|-------------------|-------------------|--------|
|        | https:/          | DAT<br>/www.freea | Xr<br>dsz.co.uk/x | 2010   |
|        |                  | DAF               | XF                | 2010   |
|        | https://<br>54-z | /www.freea        | dsz.co.uk/x       | 3889   |
|        |                  | DAF               | Χ̈́́́́́́́́́       | 2010   |
|        | https://<br>54-z | /www.freea        | dsz.co.uk/x       | 3889   |
|        |                  | DAF               | Χ̈́F              | 2010   |
|        | https:/<br>54-z  | /www.freea        | dsz.co.uk/x       | (-3889 |
|        |                  | DAF               | ¥                 | 2010   |
|        | https://<br>54-z | /www.freea        | dsz.co.uk/x       | -3889  |
| 温馨     |                  | DAF               | Χ̈́F              | 2010   |
|        | https://<br>54-z | /www.freea        | dsz.co.uk/x       | (-3889 |
|        |                  | DAF               | XF                | 2010   |
|        | https://<br>54-z | /www.freea        | dsz.co.uk/x       | 3889   |
|        |                  | DAF               | ×                 | 2010   |
|        | https://<br>54-z | /www.freea        | dsz.co.uk/x       | (-3889 |
|        |                  | DAF               | XF                | 2010   |
|        | https://<br>54-z | /www.freea        | dsz.co.uk/x       | -3889  |
|        |                  | DAF               | ×                 | 2010   |
|        | https://<br>54-z | /www.freea        | dsz.co.uk/x       | 3889   |