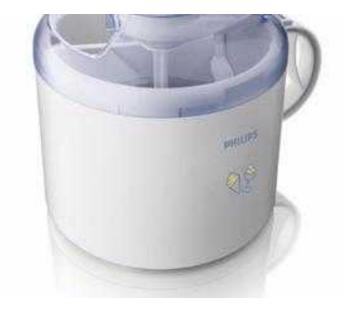

## Gino D039Acampo Ice Cream MAker (8 GBP)

Location South East, East Sussex https://www.freeadsz.co.uk/x-389059-z

No box or manual (downloadable) but works fine,;

| 5      | z-( |
|--------|-----|
| 3      | 1   |
| ง<br>ว |     |
|        |     |
|        | )-Z |
| 2      |     |
| ?      | 5   |
| )      | 1 6 |