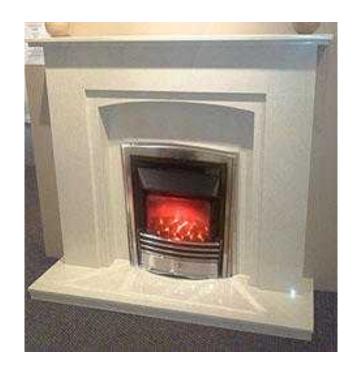

## **Quality Marble Fireplaces - inc The Avi (399 GBP)**

Location North, South Wirral

https://www.freeadsz.co.uk/x-389117-z

Liverpool area only. Tel 0151 933 0783 0151 933 07...(click to reveal full phone number)

£399 for 48" wide marble fireplace The Avi, inc mantel back and hearth 48" x 15".

1" rebate. Other marble colours available. Shown in white on first image.

Able to take electric or gas fire subject to chimney or flat wall.

NO FIRE INC in this £399 offer - fireplace only.

Fireplace includes a fire surround, matching 1 piece back panel with a cutout, and a hearth, all in matching marble from the colour you choose, various colours to choose. See in store before you buy. RRP £699 only £399 for sizes up to 48" wide. Other images show other styles of marble fireplaces you can view and buy at £399. Call in and see before you buy at our Linacre Road, Litherland L21 8JP location. Fireplaces Interior Studio Tel 0151 933 0783 0151 933 07...(click to reveal full phone number) 151 Linacre Road,