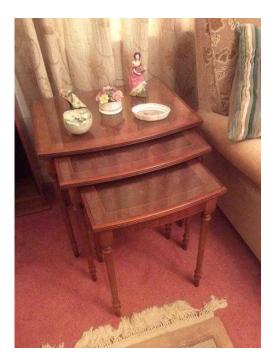

## **Elegant nest of side tables (35 GBP)**

Location South East, East Sussex https://www.freeadsz.co.uk/x-389157-z

Elegant nest of wood tables with fine turned legs and useful glass tops. Would also look good painted for a French look. Can deliver.