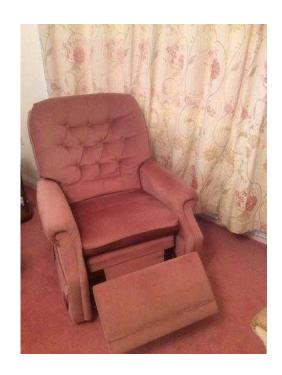

## Reclining armchair (49 GBP)

Location **South East, East Sussex** https://www.freeadsz.co.uk/x-389158-z

This pink velvety armchair has an easy recline motion using the body's own weight distribution. This allows the legs to be elevated and at the same time the back reclines - perfect for a snooze without having to leave your seat. There is also a handy pocket on either side of the armchair. Can deliver.