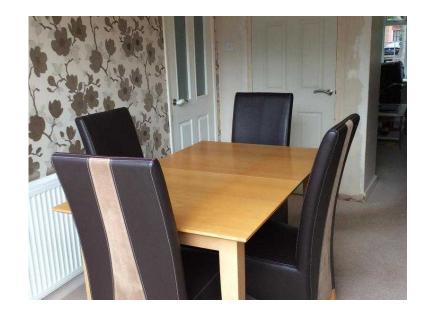

## Dining table and 4 chairs (60 GBP)

Location **West Midlands, West Midlands** https://www.freeadsz.co.uk/x-389205-z

Harvey's oak effect dining room table and 4 chairs. Excellent condition. Measures 140x90x75cm high. Extends a further 40cm. 4 brown/mink feux chairs. Legs on table are.