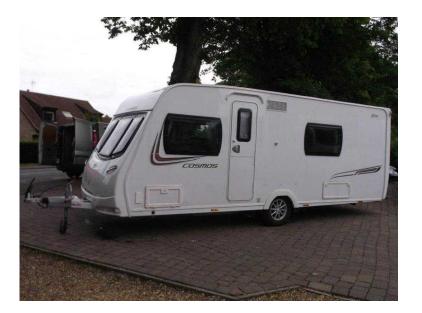

## Lunar Cosmos 2013 (14,750 GBP)

Yorkshire and the Humber, Cleveland https://www.freeadsz.co.uk/x-389218-z

LUNAR COSMOS 544 / 4 berth - LIMITED EDITION - full rear dressing room incorporating separate shower cubicle, toilet and vanity unit - nearside fixed double bed with offside wardrobes - central offside kitchen - nearside central dresser - 2 x singles / double at the front - an immaculately presented model boasting a host of upgraded fixtures, fittings and furnishings coupled with a generous amount of storage room - comes complete with a full awning and a FITTED MOTOR!