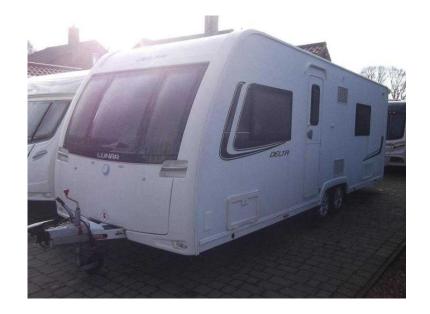

## **Lunar Delta 2013 (18,995 GBP)**

Location Yorkshire and the Humber, Cleveland https://www.freeadsz.co.uk/x-389219-z

LUNAR DELTA RS / 4 - TWIN AXLE - full rear dressing room incorporating separate shower cubicle. toilet and vanity unit - rear nearside fixed double bed with offside wardrobes - central offside kitchen featuring full fridge freezer - 2 x 6' singles / double at the front - this comparatively lightweight model delivers a contemporary sleek profile and an interior boasting every luxury - every inch of space has been optimised to provide the ultimate balance of innovation and practicality - hardly ever used and in perfect condition - comes complete with a full!