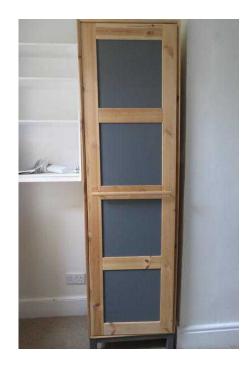

## Ikea single wardrobe (140 GBP)

Location **South West, Avon** https://www.freeadsz.co.uk/x-389225-z

Ikea "Nornas" pine single wardrobe: 202cm tall x 56cm width x 44cm deep (already constructed.) Shelves with storage space above and below hanging rail, which pulls out for ease. Only a few months old and hardly used. Cost £170. Will accept £140 or nearest offer. Buyer collects, Larkhall. Mob: 07706 886 135 07706 886 1...(click to reveal full phone).