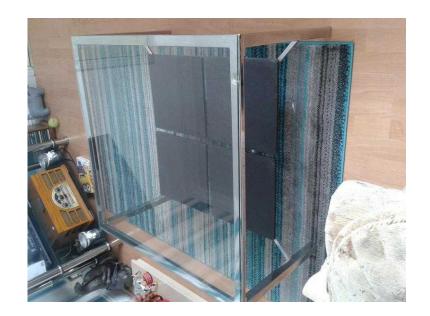

## **Glass Coffee Table (20 GBP)**

Location **South West, Avon** https://www.freeadsz.co.uk/x-389227-z

Glass Coffee Table 31 1/2" depth x 31 1/2" width x 17 1/2" height approximate.

Slight scratch marks on glass, leather shelves underneath with slight marks on, hardly notices. Buyer collects, NO OFFERS SORRY. from smoke free