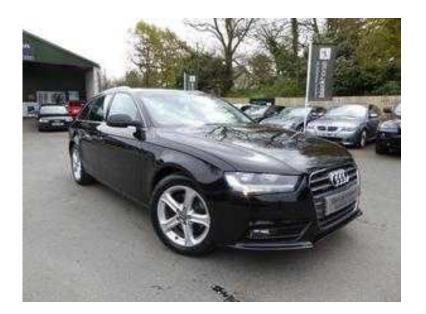

## Audi A4 Avant 2013 (11,990 GBP)

East Midlands, Northamptonshire https://www.freeadsz.co.uk/x-389237-z

3 Zone Climate Control, Cruise Control, DAB Digital Radio Reception, Voice Control for Telephone Functions, 18in x 8J 10 Spoke Exclusive Design Alloy Wheels with Locking Wheel Bolts, Bluetooth Interface for Hands Free Mobile Phone Connectivity, Concert Radio Single CD Drive and SDHC Memory Card Reader which are Both MP3 AUX IN Connection 6.5in Colour Centre Display, Electric Front and Rear Windows, Rain Sensor, Thatcham Category 1 Alarm, Upholstery Milano Leather. BLACK, All major Credit and Debit cards accepted, Finance arranged, Autoguard Warranties available, £11,990 p/x welcome Cruise