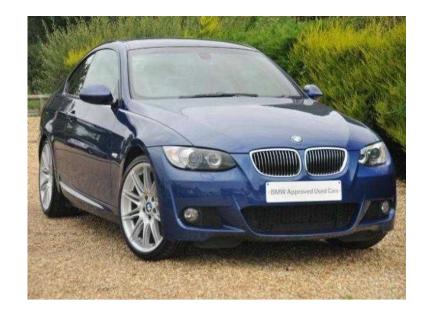

## **BMW 3 Series 2008 (14,950 GBP)**

Location **South West, Isle Of Wight** https://www.freeadsz.co.uk/x-389263-z

Standard equipment:, Multi-func. Steering Wheel, Remote Control Alarm, M Sport Package, First Aid Kit & Triangle, Auto-Dim Interior Mirror, Smoker Package, Elec Fr Seats + Driver Memory, Park Distance Control (PDC) Rear, Rain Sensor, Automatic Air Conditioning, Dynamic Cruise Control, , Additional equipment:, 19" M Double-spoke style 225M alloy whee, Bluetooth phone prep, Leather interior, Metallic paint, Seat heating. front