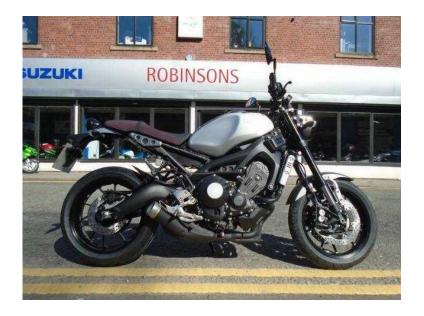

## Yamaha XS 2016

Location Yorkshire and the Humber, West Yorkshire https://www.freeadsz.co.uk/x-389295-z

2016 YAMAHA YAMAHA XSR900 DEMO Information, Stock Code: 1054328, Registration: MT16XKO, Mileage: 0, Colour: MATT GREY, Displacement: 900, Alarm: No, Immobiliser: No, DataTag: Yes, Previous Owners: 0, History: Full Service History, Condition: