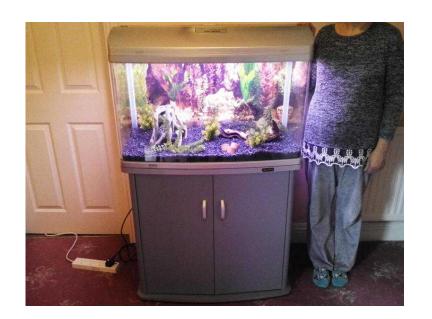

## FISH TANKFULL AQUA ONE SET UPLARGE 165 LITRES CAPACITYACCESSORIES (1

Yorkshire and the Humber, South Yorkshire Location https://www.freeadsz.co.uk/x-389492-z

AQUA ONE FULL SET UP IN VERY GOOD CONDITION. LARGE 165 LITRES BOW FRONT TANK PANORAMIC GLASS WITH SEEMLESS FRONT CORNERS. LARGE HINGED TOP DOOR HATCH. INBUILT INDIVIDUALLY SWITCHED LIGHTING UNITS WITH DAY AND NIGHT LIGHTS. PUMP/FILTER WITH SPRINKLE BAR AND AERATION SNORKLE TUBE. 200 WATTS THERMOSTATIC HEATER. AIR PUMP WITH AERATION TUBE. BACKGROUND PRINT. GRAVEL. ORNAMENTS. ARTIFICIAL PLANTS. MATCHING TWIN DOOR CUPBOARD STAND WITH SHELVES. FISH NET. GLASS CLEANER, FISH BOOK, GREAT LOOKING SET UP SUITABLE FOR BOTH TROPICAL OR COLD.