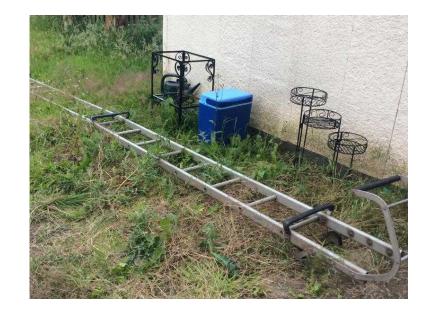

## Roof Ladder (50 GBP)

Location **West Midlands, Staffordshire** https://www.freeadsz.co.uk/x-389502-z

18ft long, cut in half for easy transport, bolts back together,.

| <b>*</b> **                     |        |                         | 温暖     |                         |        |                         |        |                         |        |                         |        |                         |        |                         | 温馨     | 回线线                     |        |                         |        |
|---------------------------------|--------|-------------------------|--------|-------------------------|--------|-------------------------|--------|-------------------------|--------|-------------------------|--------|-------------------------|--------|-------------------------|--------|-------------------------|--------|-------------------------|--------|
| https://www.freeadsz.co<br>02-z | Roof   | https://www.freeadsz.co |        | https://www.freeadsz.co | Roof   | https://www.freeadsz.co | Roof   |
| o.uk/x-3895                     | Ladder | o.uk/x-3895             | Ladder | o.uk/x-3895             | Ladder | o.uk/x-3895             | Ladder | o.uk/x-3895             | Ladder | o.uk/x-3895             | Ladder | o.uk/x-3895             | Ladder | o.uk/x-3895             | Ladder | o.uk/x-3895             | Ladder | o.uk/x-3895             | Ladder |