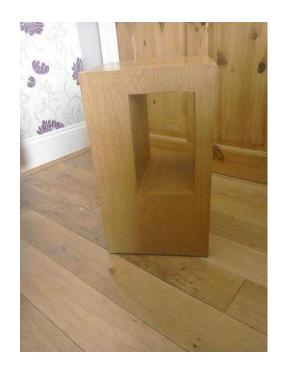

## **Next lampside table (15 GBP)**

Location **South East, East Sussex** https://www.freeadsz.co.uk/x-389513-z

Next light/medium oak effect side/lamp table. Chunky table from next with ornate square cut out A really nice piece of furniture . Size 19.5 inches high 11dx11w Great condition. Low priced for quick