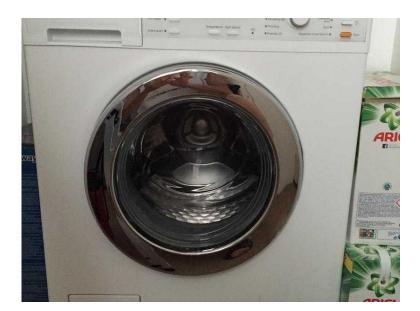

## **MIELE W5740 free-standing washer, in very good conditions (250 GBP)**

Location **South East, Middlesex** https://www.freeadsz.co.uk/x-389552-z

Miele W5740 free-standing washer in white, 7kg capacity, in very good conditions, one of the best performing machines. It is in very good conditions as it has been used very little.