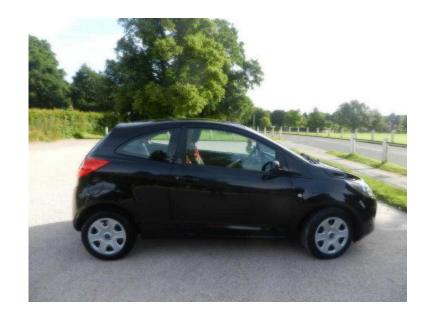

## Ford Ka 2012 (5,500 GBP)

Location **South East, Kent** https://www.freeadsz.co.uk/x-389586-z

Black Ford KA Edge 2012. 1.2 engine. 29,800 miles on the clock. Air Conditioning and reversing sensors. It has just been serviced and MOT'd. 1 lady owner and in excellent.