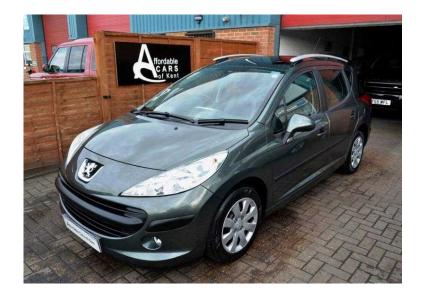

## Peugeot 207 SW 2009 (4,695 GBP)

Location South East, Kent https://www.freeadsz.co.uk/x-389594-z

Peugeot 207 SW 1.6 HDi 5dr Manual In Stunning Manitoba Grey Metallic,Only 42,000 Miles,Full Peugeot Main Dealer Service History,Only £30 A Year Road Tax & 72.4 Mpg,Screen Price Includes Parts & Labour WARRANTY,FINANCE AVAILABLE FROM 6%,LIFETIME WARRANTYS AVAILABLE FROM £199\*\*THIS CAR QUALIFIES FOR OUR TOTAL CARE PACK\*\*All Our Vehicles Are HPI Checked. 5 Day Driveaway Insurance Now Available.\*\*SPECIAL OFFER\*\* WILLIAMS Synthetic Paint Protection Only £100 When Purchased With a 12 Month Warranty\*\* As We Are Part Of AA Cars This Vehicle Comes With a Full AA History Check & 12 Months AA Breakdown Cover Full Main Dealer Service History, £30 A Year Road Tax, Panoramic Roof, 72.4 Mpg, Only 42,000