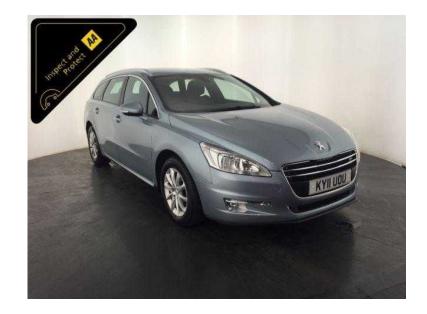

## Peugeot 508 SW 2011 (5,795 GBP)

Location West Midlands, West Midlands https://www.freeadsz.co.uk/x-389612-z

Metallic Blue, INSPECTED BY AA & 3 MONTH AA WARRANTY, 5 seats, 12 Months Road Tax Is £30, The Specification Includes: 16" Alloy Wheels, Rear Parking Sensors, Stop/Start Technology, Digital Dual Zone Climate Control, Cruise Control, Cd Stereo System, Satellite Navigation System, Bluetooth, Digital Display, Automatic / Tiptronic Gearbox With Paddle Shift And Sports Mode, Value Financing Options Available, Great Value, Fixed Prices. £5,795 p/x welcome Cruise Control.