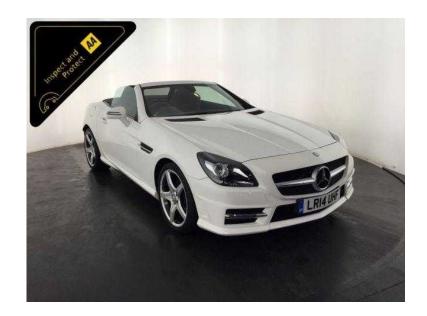

## **Mercedes-Benz SLK 2014 (18,295 GBP)**

Location **West Midlands, West Midlands** https://www.freeadsz.co.uk/x-389622-z

White, INSPECTED BY AA AND 3 MONTHS AA WARRANTY, 1 owner, 2 seats, 204 BHP, 12 Months Road Tax Is £130, The Specification Includes: 18" Alloy Wheels, Stop/start Technology, Full Black Leather Interior With Red Stitching. Digital Dual Zone Climate Control, Cruise Control, Digital Display, Satellite Navigation System (Nav Medium And Or Activation Required), Cd Stereo System, Bluetooth, Automatic/tiptronic Gearbox With Paddle Shift. Value Financing Options Available, Great Value, Fixed Prices \* TODAY'S RETAIL PRICE AS CONFIRMED BY AUTO TRADER IS £19775 = SAVING YOU £1480 \*, £18,295 p/x welcome Cruise Control,