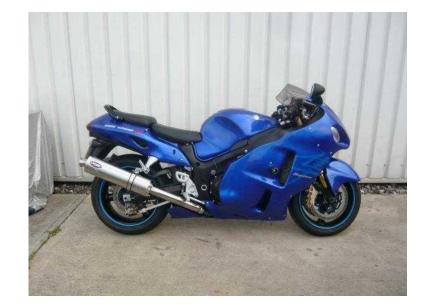

## Suzuki GSXR 2006 (4,299 GBP)

Location **East Midlands, Lincolnshire** https://www.freeadsz.co.uk/x-389666-z

HEATED GRIPS, FUEL EXHAUSTS, R&G CRASH BUNGS, GRAB RAIL, RIM TAPE Grab

|    | Suzuki                   | GSXR         | 2006   |
|----|--------------------------|--------------|--------|
|    | https://www.free<br>66-z | adsz.co.uk/x | -3896  |
|    | Suzuki                   | GSXR         | 2006   |
|    | https://www.free<br>66-z | adsz.co.uk/x | 3896   |
|    | Suzuki                   | GSXR         | 2006   |
|    | https://www.free<br>66-z | adsz.co.uk/x | :-3896 |
| 線線 | Suzuki                   | GSXR         | 2006   |
|    | https://www.free<br>66-z | adsz.co.uk/x | -3896  |
|    | Suzuki                   | GSXR         | 2006   |
|    | https://www.free<br>66-z | adsz.co.uk/x | -3896  |
|    | Suzuki                   | GSXR         | 2006   |
|    | https://www.free<br>66-z | adsz.co.uk/x | -3896  |
|    | Suzuki                   | GSXR         | 2006   |
|    | https://www.free<br>66-z | adsz.co.uk/x | -3896  |
|    | Suzuki                   | GSXR         | 2006   |
|    | https://www.free<br>66-z | adsz.co.uk/x | 3896   |
|    | Suzuki                   | GSXR         | 2006   |
|    | https://www.free         | adsz.co.uk/x | -3896  |
|    | Suzuki                   | GSXR         | 2006   |
|    | https://www.free         | adsz.co.uk/x | 3896   |