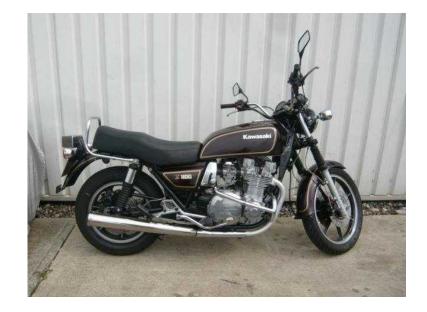

## Kawasaki Z 1985 (3,999 GBP)

Location **East Midlands, Lincolnshire** https://www.freeadsz.co.uk/x-389672-z

Grab rail, Engine bars Grab

|    | Kawasaki                     | Ν         | 1985  |
|----|------------------------------|-----------|-------|
|    | https://www.freeadsz<br>72-z | .co.uk/x- | .3896 |
|    | Kawasaki                     | Ν         | 1985  |
|    | https://www.freeadsz<br>72-z | .co.uk/x- | -3896 |
|    | Kawasaki                     | Ν         | 1985  |
|    | https://www.freeadsz<br>72-z | .co.uk/x- | -3896 |
|    | Kawasaki                     | Z         | 1985  |
|    | https://www.freeadsz<br>72-z | .co.uk/x- | -3896 |
|    | Kawasaki                     | Ν         | 1985  |
|    | https://www.freeadsz<br>72-z | .co.uk/x- | -3896 |
|    | Kawasaki                     | 2         | 1985  |
|    | https://www.freeadsz<br>72-z | .co.uk/x- | -3896 |
| 線線 | Kawasaki                     | Z         | 1985  |
|    | https://www.freeadsz<br>72-z | .co.uk/x- | -3896 |
|    | Kawasaki                     | Ν         | 1985  |
|    | https://www.freeadsz<br>72-z | .co.uk/x- | -3896 |
|    | Kawasaki                     | 7         | 1985  |
|    | https://www.freeadsz<br>72-z | .co.uk/x- | -3896 |
|    | Kawasaki                     | Ν         | 1985  |
|    | https://www.freeadsz<br>72-z | .co.uk/x- | -3896 |