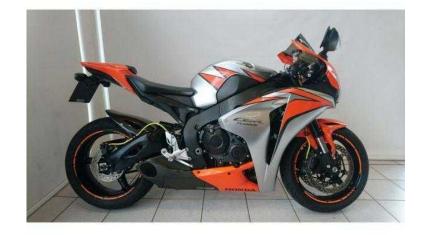

## **Honda CBR (6,499 GBP)**

Location **Northern Ireland, County Armagh** https://www.freeadsz.co.uk/x-389690-z

Colour: ALUMINIUM/SILVER, Body Type: MOTORCYCLE, Fuel Type: Transmission: Engine Capacity: 999, Mileage: