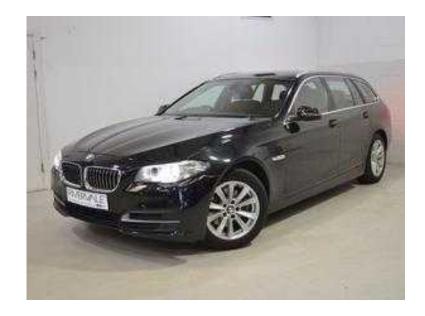

## **BMW 5 Series 2013 (17,740 GBP)**

Location **South West, Somerset** https://www.freeadsz.co.uk/x-389775-z

Carbon Black, ONE OWNER WITH DEALER HISTORY, HUGE SPEC INCLUDING 19" DOUBLE SPOKE ALLOYS, FULL CINNAMON BROWN LEATHER, SAT NAV SATELLITE NAVIGATION, REVERSING CAMERA, 5 seats, Black, BLUETOOTH PHONE PREP, M-REAR SPOILER, PRIVACY GLASS, MULTI MEDIA PACK, Air Conditioning, Automatic with Extended Features, Automatic Air-Conditioning Extended Features, Cruise Control with Brake Function and Speed Limiting Function, DAB Digital Radio, Heated Seats, Front, Park Distance Control (PDC), Front and Rear, Seat Heating, Front, 18in Light Alloy M Double Spoke Style 350M with Run Flat Tyres and Locking Wheel Bolts, Alarm System, Alarm System (Thatcham 1) with Remote Control, BMW Professional Radio with Single CD Player (with MP3 Playback Capability), Bluetooth Telephone Preparation, Electric Windows Front and Rear, with Open/Close Fingertip Control, Anti Trap Facility and Comfort Closing Function All Round, Enhanced Bluetooth Tel. Funct./USB/Voice Contr. Enhanced Bluetooth Telephone Functionality, Hill Start Assistant, Keyless Starting of Engine Ignition Start/Stop Button, On Board Computer (OBC), Rain Sensor, Standard Seats Front, Part Electric Adjustment, Tyre Puncture Warning System (TPWS), USB Audio Interface, Upholstery Dakota Leather, Windows Heat Insulated, Black, Internet Special Offer Price PX Welcome On Site Price Only Quality Used Prestige Cars At Trade Prices, CALL NOW, Located In Bristol, Just Down The Road From London And Birmingham, And Just Over The Bridge From South Wales And Cardiff, And Within Easy Reach Of Anyone With Access To The M5, M4, M6 or M25 Motorways Inc London USED CARS OF BRISTOL