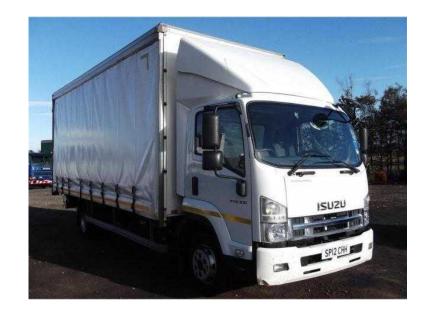

## **Isuzu Forward 2012**

Location **Scotland, Angus** https://www.freeadsz.co.uk/x-389801-z

Manufacturer: Isuzu Truck, Model: Forward, Bodywork: Curtainside, Mileage: 115000, Registered: 01/04/2012, Colour: White, Reg No: SP12CHH, Stock Location: