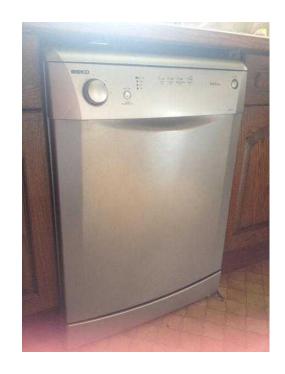

## Beko dishwasher (40 GBP)

Location **South East, Kent** https://www.freeadsz.co.uk/x-389816-z

Beko dishwasher - had new kitchen fitted with integrated dishwasher. Slight crack in door (see)

|                                      | ishwashe ishwashe           |
|--------------------------------------|-----------------------------|
| Beko https://www.freeadsz.           | dishwasher<br>.co.uk/x-3898 |
| Beko https://www.freeadsz.           | dishwasher<br>.co.uk/x-3898 |
| Beko https://www.freeadsz            | dishwasher                  |
| Beko https://www.freeadsz.           | dishwasher<br>.co.uk/x-3898 |
| Beko<br>https://www.freeadsz.        | dishwasher<br>.co.uk/x-3898 |
| Beko<br>https://www.freeadsz.        | dishwasher<br>.co.uk/x-3898 |
| Beko https://www.freeadsz            | dishwasher<br>.co.uk/x-3898 |
| Beko<br>https://www.freeadsz<br>16-z | dishwasher<br>.co.uk/x-3898 |