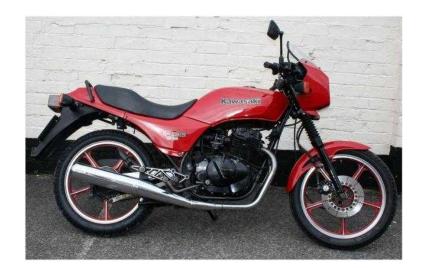

## Kawasaki GPZ (895 GBP)

Location **East Midlands, Nottinghamshire** https://www.freeadsz.co.uk/x-389848-z

Kawasaki GPZ 305, Classic belt drive middleweight from Kawasaki, Potential future classic, Very low mileage only 20,500, Very recent new tyres, Recent new Motad stainless Steel exhaust system, Original condition throughout with tidy paintwork, Sound mechanical condition sweet engine excellent runner, Very recently serviced, including new oil and filter, Long MOT to June 2017, HPI checked and clear with certificate, Sold entirely as seen & approved, 1990 / H