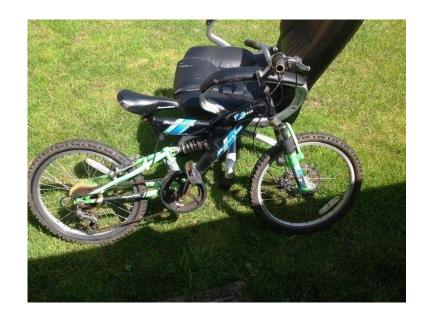

## boys bike 20 inch wheels (12 GBP)

Location **South East, Kent** https://www.freeadsz.co.uk/x-389925-z

20 inch boys bike. Demon eye shockwave 10 speed. The gears have been taped up as it kept slipping out of gear apart from this this bike works well and is in a good condition. Collection tun bridge wells. Please phone 07783061579 077830615...(click to reveal full phone number). &pound