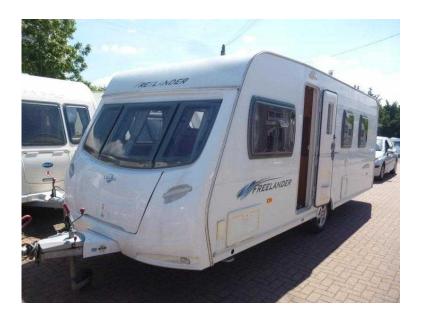

## Lunar Freelander 2008 (8,995 GBP)

Location South East, Kent https://www.freeadsz.co.uk/x-389949-z

12 Month Water Ingress Warranty, 3 Month Appliance Warranty.

Finance available subject to status, Representative APR 7.9%, Deposits from £200 4 Berth, Mains, Power Management, Hot Water, 4-Burner Hob, Oven, Double Bed, Shower, Cassette Toilet, Side Kitchen, Microwave, Blown Air Heating, Door Screen, End Bedroom, Fixed Bed, Fly Screen, Hitch Head Stabiliser, Island Bed, Loose Fit Carpets, Motor