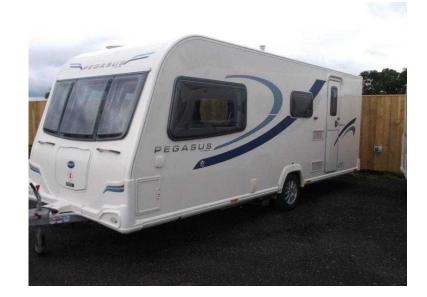

## **Bailey Pegasus 2013 (14,750 GBP)**

Location Yorkshire and the Humber, North Yorkshire https://www.freeadsz.co.uk/x-389959-z

BAILEY PEGASUS MILAN / 4 berth - full rear dressing room incorporating separate shower cubicle, wardrobes, toilet and vanity unit - central nearside kitchen - offside single dinette with retractable bunk above - 2 x 6' singles / double / wrap around seating at the front - a totally pristine example of this very impressive, popular lightweight model which boasts a comprehensive specification, loads of space and loads of storage - comes complete with a full awning and a FITTED MOTOR!