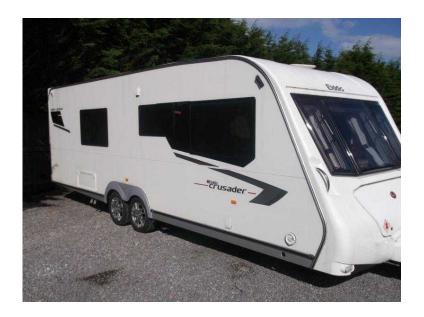

## **Elddis Crusader 2011 (15,750 GBP)**

Location Yorkshire and the Humber, North Yorkshire https://www.freeadsz.co.uk/x-389961-z

ELDDIS CRUSADER SUPER CYCLONE / 4 berth - TWIN AXLE - full rear dressing room incorporating large individual shower cubicle, toilet and vanity unit - fixed twin beds - central offside kitchen featuring full fridge freezer - nearside central wardrobe - 1 x double dinette at the front - an exclusive top of the range model which boasts a comprehensive specification and contemporary soft furnishings - excellent condition throughout - comes complete with a full awning and a FITTED MOTOR!