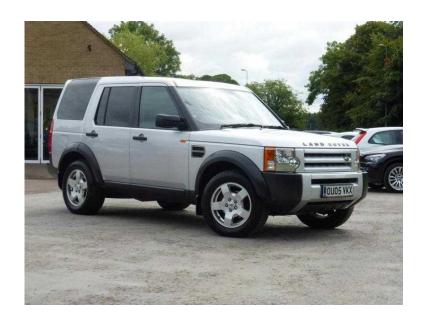

## Land Rover Discovery 2005 (6,990 GBP)

Location West Midlands, Worcestershire https://www.freeadsz.co.uk/x-390077-z

7 SEATER DISCOVERY WITH SERVICE HISTORY INCLUDING TIMING BELT CHANGE. Traction Control, Remote Central Locking, Power Steering, Air Conditioning, Electric Windows, CD Player, Electric Mirrors, Radio, 7