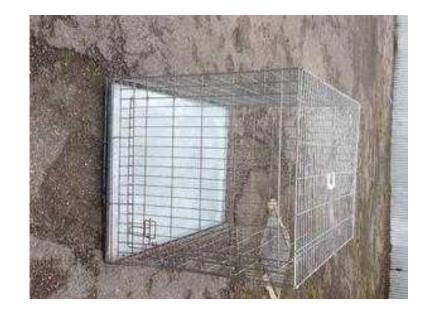

## Large dog cage (50 GBP)

Location **South East, East Sussex** https://www.freeadsz.co.uk/x-390133-z

size 3ft X 4ft, made of strong metal, two doors, one on the side and one on the end with a plastic inner tray for easy